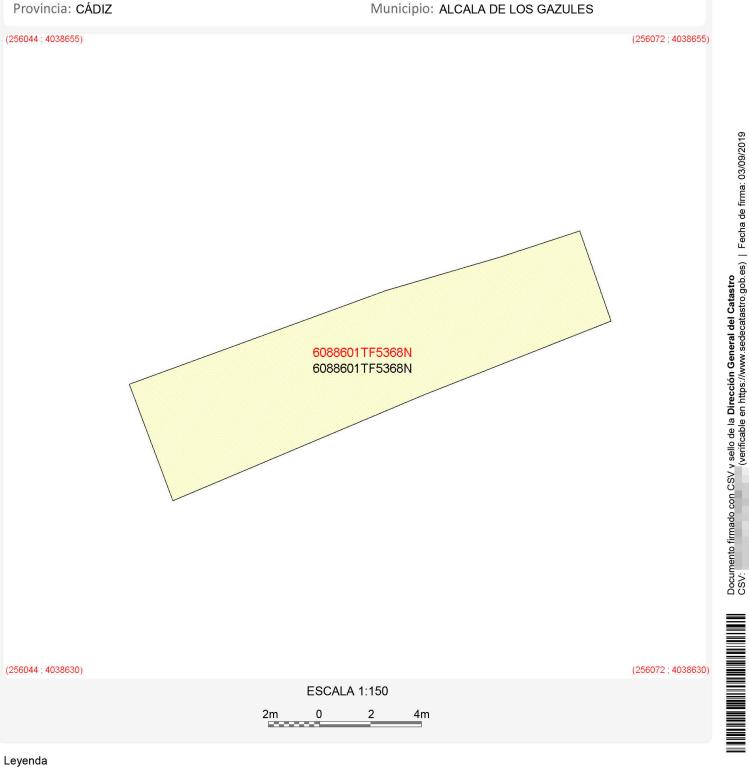

# Superposición con cartografía catastral

Construir superficie de la parcela catastral fuera de la representación gráfica aportada

Superficie de la representación gráfica aportada fuera de la parcela catastral

Superficie coincidente

CSV: