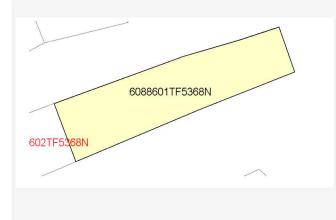

# Superposición con cartografía catastral

Construir superficie de la parcela catastral fuera de la representación gráfica aportada

Superficie de la representación gráfica aportada fuera de la parcela catastral

Superficie coincidente

CSV:

## Parcelas catastrales **afectadas**

Referencia Catastral: 6088601TF5368N Dirección CL REAL 2 ALCALA DE LOS GAZULES [CÁDIZ]

COINCIDE CON 6088601TF5368N

CSV: