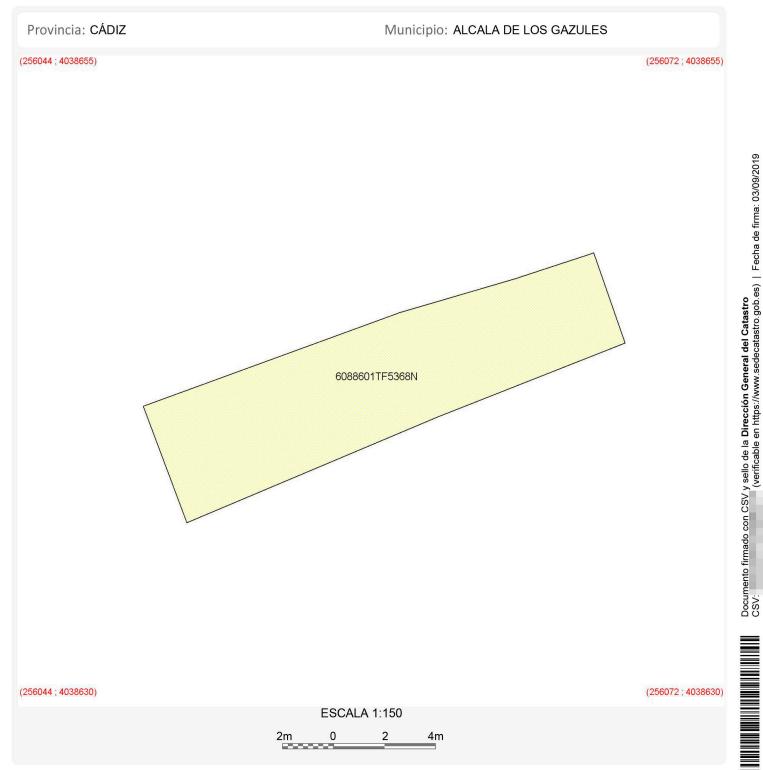

# Parcelación catastral

CSV:

## Parcelas catastrales **afectadas**

Referencia Catastral: 6088601TF5368N Dirección CL REAL 2 ALCALA DE LOS GAZULES [CÁDIZ]

COINCIDE CON 6088601TF5368N

CSV: