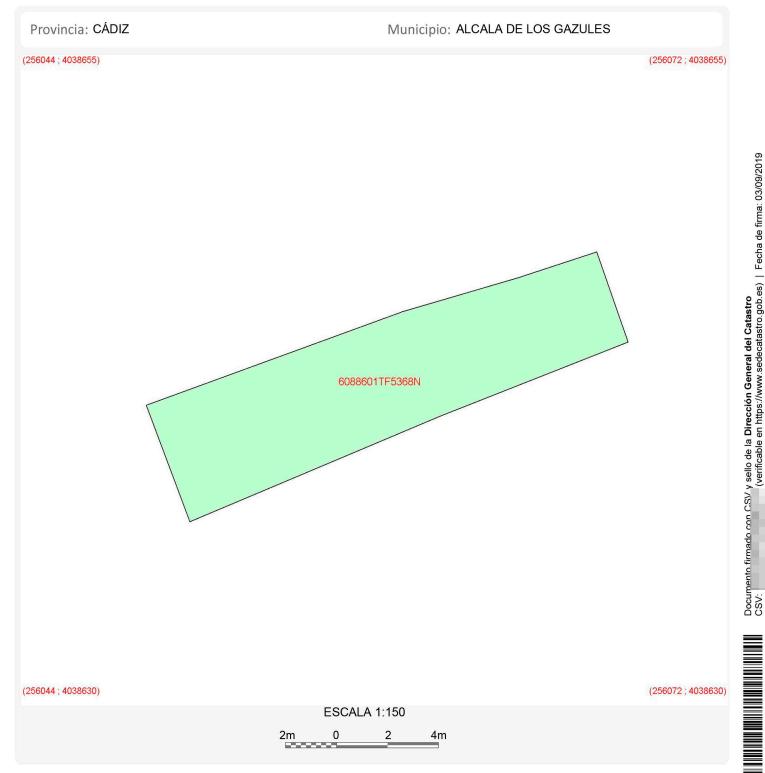

## Nueva parcelación

CSV:

## Parcelas resultantes

PARCELA 6088601TF5368N - Mantiene RC superficie 81 m2

LINDEROS EXTERNOS: 6088602TF5368N